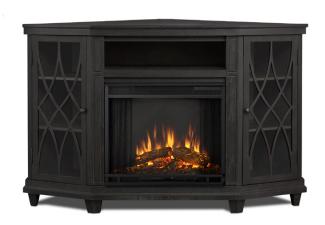

# Lynette

The Lynette Electric Fireplace combines contemporary styling and functional storage in a space saving corner design. Adjustable shelves display your favorite items behind the elegant glass & mullion doors. The center shelf provides space for media components, as well as built-in cable management. The VividFlame electric firebox plugs into any standard outlet for convenient set up. The features include remote control, programmable thermostat, timer function, brightness settings and ultra bright VividFlame LED technology. Available in White and Gray finishes.

Finishes Available: White (Top. Above Left) Gray (Above, Below)