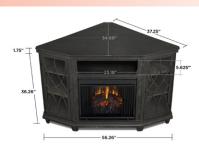

## 1750E

### **Assembled Dimensions:**

- 56.26" L x 34.69" W x 36.26" H; 111 lbs.