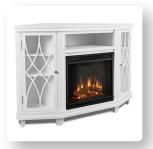

# Lynette

The Lynette Electric Fireplace combines contemporary styling and functional storage in a space saving corner design. Adjustable shelves display your favorite items behind the elegant glass & mullion doors. The center shelf provides space for media components, as well as built-in cable management. The VividFlame electric firebox plugs into any standard outlet for convenient set up. The features include remote control, programmable thermostat, timer function, brightness settings and ultra bright VividFlame LED technology. Available in White and Gray finishes.

Finishes Available: White (Top. Above Left) Gray (Above, Below)