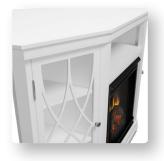

# Lynette

The Lynette Electric Fireplace combines contemporary styling and functional storage in a space saving corner design. Adjustable shelves display your favorite items behind the elegant glass & mullion doors. The center shelf provides space for media components, as well as built-in cable management. The VividFlame electric firebox plugs into any standard outlet for convenient set up. The features include remote control, programmable thermostat, timer function, brightness settings and ultra bright VividFlame LED technology. Available in White and Gray finishes.

Finishes Available: White (Top. Above Left) Gray (Above, Below)